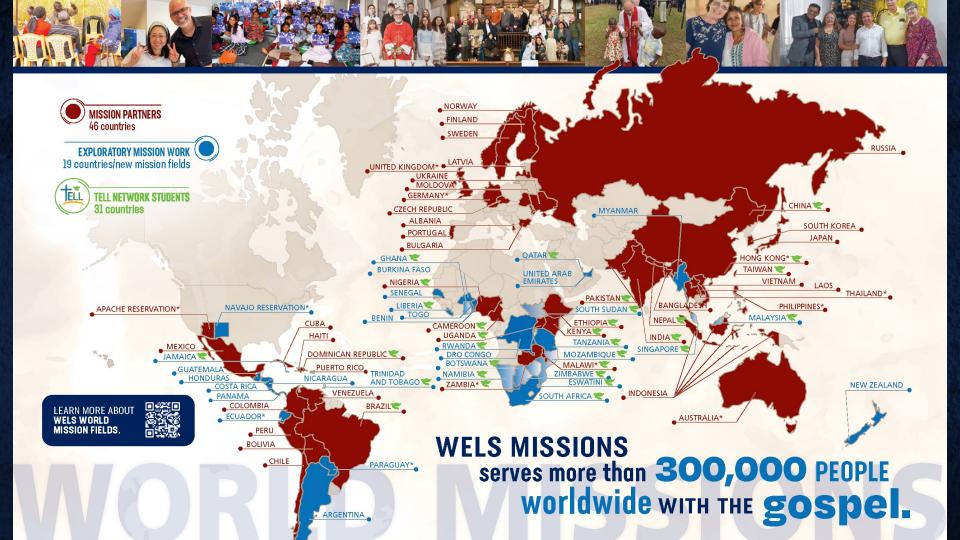

Mission partners in 46 countries

47 missionaries (and counting!)

Prospective mission fields in 19 new countries...

Give thanks to the Lord!

### WELS WORLD MISSIONS

# Worldwide network of Mission Partners

Native Apache Christians reaching out to friends and family from other tribes with the gospel